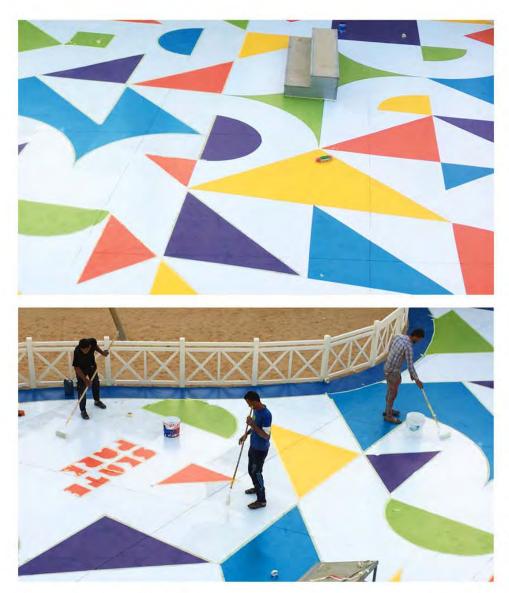

#### **OUR WORK SO FAR**

Production Artist: Mostafa Fouad Production Team: Aly Abdel Sabour, Hussein Hassan & Ahmed Thabet

designed by Kingfisher Studio & produced by DUCO

C DUCO 2019 NGSC Teens Hut

Lead Artist: El-Hassan Hedayah Production Artist: Mostafa Fouad