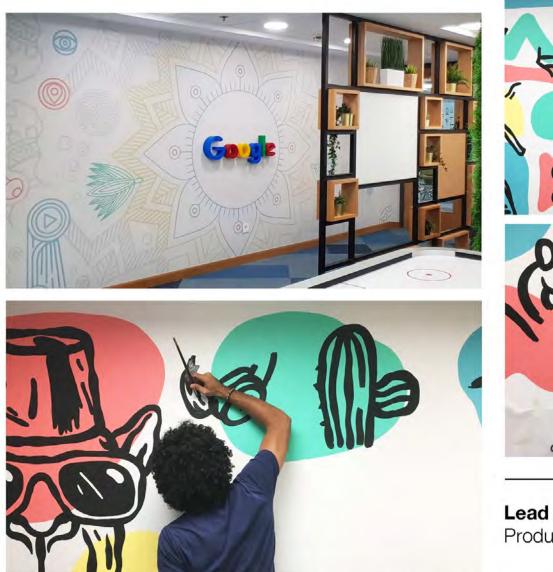

© DUCO 2019 Google designed in collaboration with Kingfisher Studio & produced by DUCO

Production Artists: Mostafa Fouad & Mohamed Ahmed Production Team: Sameh Harfoush

© DUCO 2019 CellBlock

designed by The Brand Company & produced by DUCO