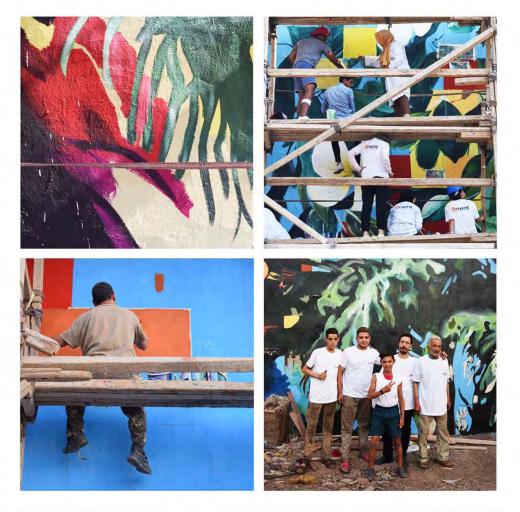

© DUCO 2018 GIZ Mural

Production Team: Ibrahim Mohamed, Magdy Shokry, Daniel William & others designed & led by **Engy Al Garf** with the support of **Faculty of Applied Arts, Helwan University** 

Ü

CLUSTER

Production: Aly Abdel Sabour & Team