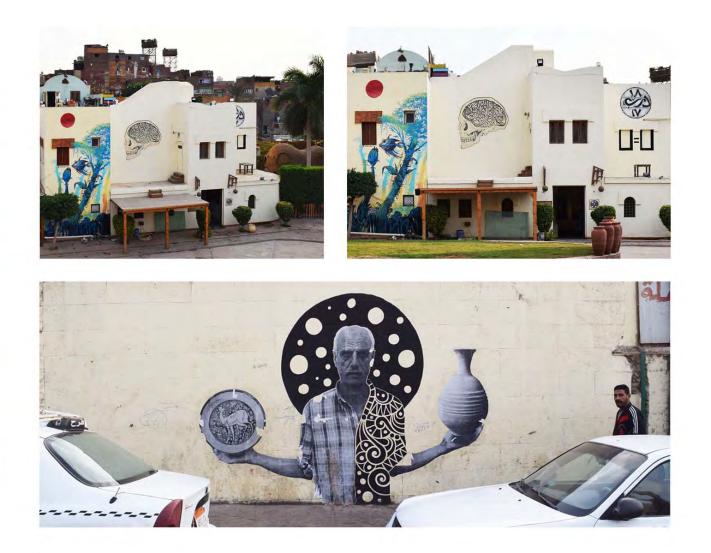

© DUCO 2018 GIZ Mural

Production Team: Ibrahim Mohamed, Magdy Shokry, Daniel William & others designed & led by **Engy Al Garf** with the support of **Faculty of Applied Arts, Helwan University** 

Ü

CLUSTER

Production: Aly Abdel Sabour & Team