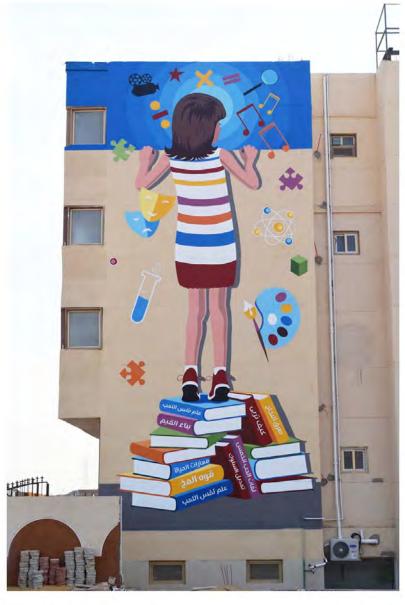

© DUCO 2018 GIZ Mural

Production Team: Ibrahim Mohamed, Magdy Shokry, Daniel William & others designed & led by **Engy Al Garf** with the support of **Faculty of Applied Arts, Helwan University** 

Ü

CLUSTER

Production: Aly Abdel Sabour & Team