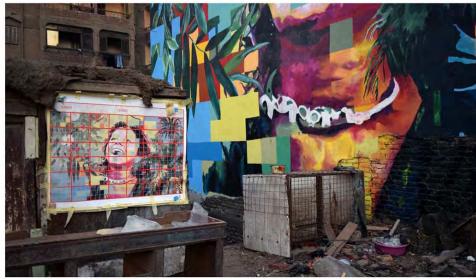

© DUCO 2018 GIZ Mural

Production Team: Ibrahim Mohamed, Magdy Shokry, Daniel William & others designed & led by **Engy Al Garf** with the support of **Faculty of Applied Arts, Helwan University** 

Ü

CLUSTER

Production: Aly Abdel Sabour & Team