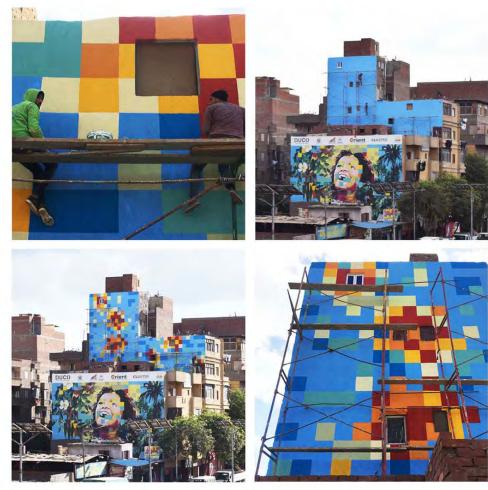

© DUCO 2019 Google designed in collaboration with Kingfisher Studio & produced by DUCO

Production Artists: Mostafa Fouad & Mohamed Ahmed Production Team: Sameh Harfoush

© DUCO 2019 CellBlock

designed by The Brand Company & produced by DUCO