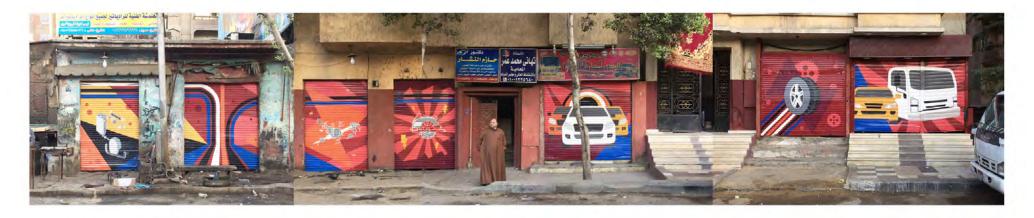

# designed & produced by DUCO

© DUCO 2018 GIZ Mural Backdrop

Production Artists: Mostafa Fouad & Mohamed Ahmed Production Team: Sameh Harfoush

C DUCO 2018 GIZ Store Shutters' Artwork

designed by Kingfisher Studio & produced by DUCO