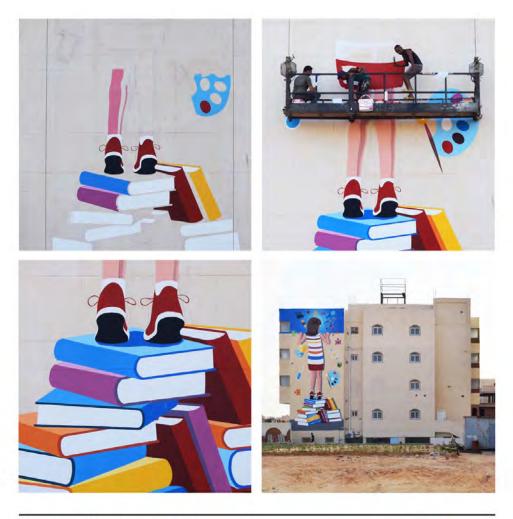

© DUCO 2018 GIZ Mural

Production Team: Ibrahim Mohamed, Magdy Shokry, Daniel William & others designed & led by **Engy Al Garf** with the support of **Faculty of Applied Arts, Helwan University** 

Ü

CLUSTER

Production: Aly Abdel Sabour & Team